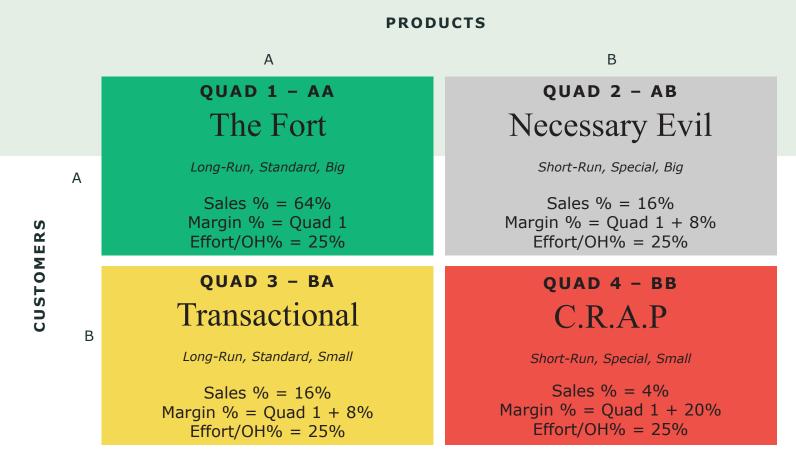

#### Quadrant: Customers and Products

A: 80's (Customers and Products that yield 80% of revenue)

B: 20's (Customers and Products that yield 20% of revenue)

V Strategex