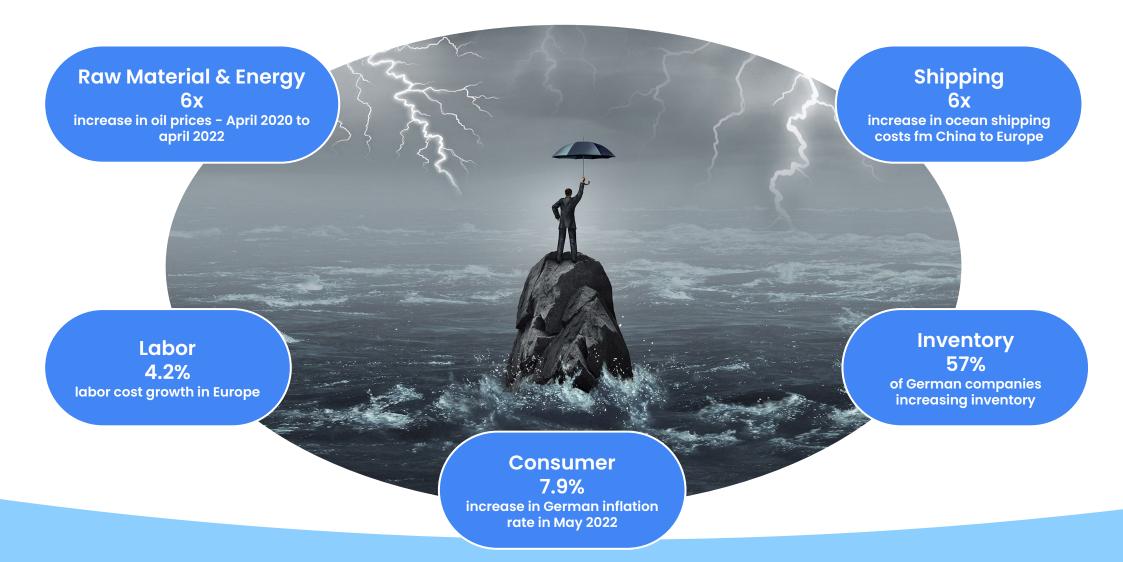

#### Perfect Storm...

... affecting the full value chain

## Out in stormy waters, the harbor is nowhere near

Increased volatility

Challenges

57%

Share of companies increasing inventory (Germany)

**Implications** 

Rapid data insights and planning cycles

Higher input costs

+45%

Increase in manufacturer input costs

(Germany, YoY 08/2022)

Pricing agility with a focus on top segments/products

Threatened profitability

+1.5%

growth in 2023

(Real GDP)