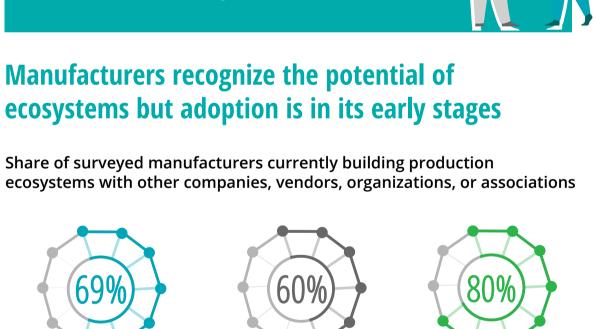

**57%** 

**Asia** 

Globally, more than 7 in 10 manufacturers who operationalized

**North America Asia** Europe

Share of surveyed manufacturers in various stages of ecosystem adoption

to drive smart manufacturing initiatives