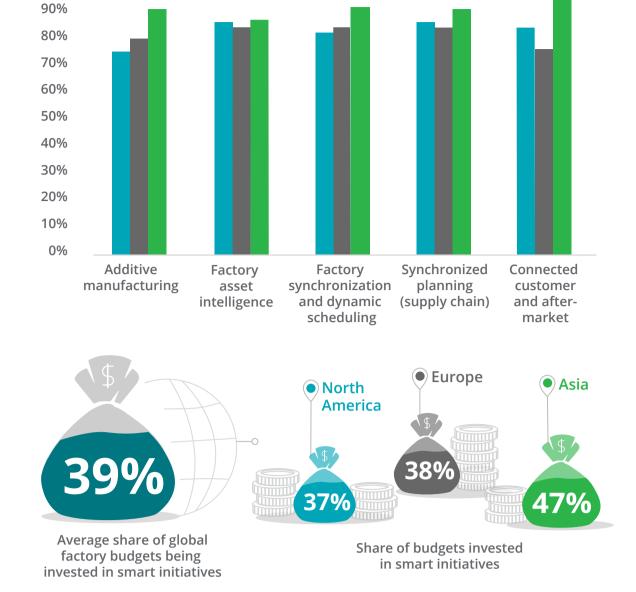

## Manufacturers have invested in multiple smart use cases in the last two years Share of manufacturers with moderate or high level of investments

100%

Average number of smart use cases operational at present

**57%** 

**Asia** 

Globally, more than 7 in 10 manufacturers who operationalized

**North America Asia** Europe

Share of surveyed manufacturers in various stages of ecosystem adoption

to drive smart manufacturing initiatives