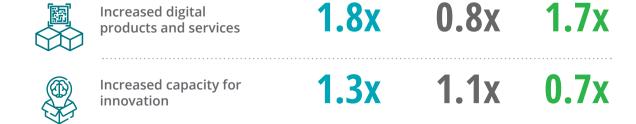

faster access to multiple alliances/partners and

ecosystem

initiatives

ecosystem

relationships

1.6x

bring them greater benefits Benefits observed by manufacturers with an ecosystem approach as compared to others Higher number of active 1.4x connections Anticipated increase in 1.1x 1.9x number of connected products over next three years